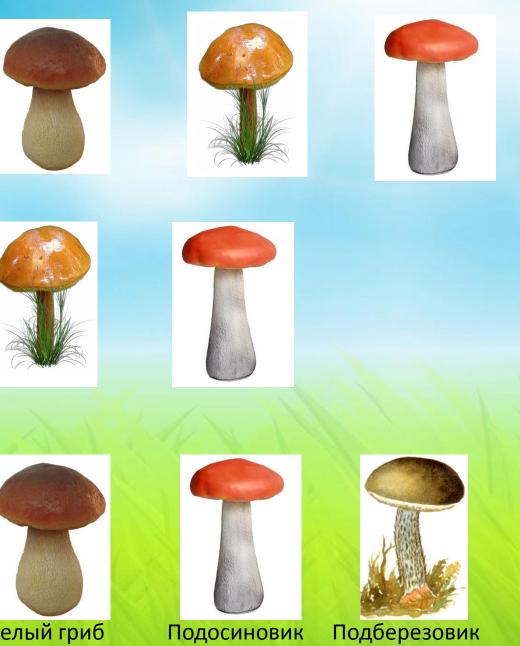

Российская Федерация Иркутская область Муниципальное бюджетное дошкольное образовательное учреждение «Детский сад общеразвивающего вида № 40» Муниципального образования города Братска

## Игры на развитие логического мышления Тема: Растительный мир Прибайкалья

Составили: воспитатели Ікв.кат. Воробьева Анна Александровна Наманюк Елена Александровна





























Сосна



Лиственница



Пихта



Кедр



the state

Лиственница

Ель

Сосна





Масленок

Белый гриб

Подосиновик











## Найди лишнюю картинку





Береза



Сосна



Ель



Клевер луговой



Ирис русский



Гвоздика пышная





Волнушки



Лисички



Поганка бледная



Голубика



Купальница (жарок)



Брусника